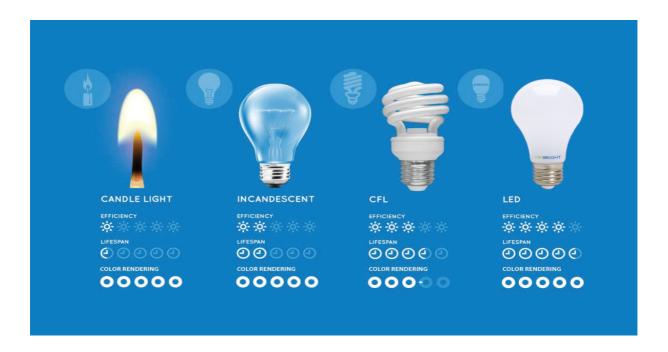

#### **M4 CFL ENERGY SAVING POWER:**

| S/L | MODEL                                                | РНОТО     | COMMENTS |
|-----|------------------------------------------------------|-----------|----------|
| 01  | B22VB & E 27<br>CFL 1 YEAR<br>GUARANTEE<br>(32 WATT) | #1674911# |          |
| 02  | B22VB & E 27<br>CFL 1 YEAR                           |           |          |

## **M4 LED BRIGHTNESS**

| 02 | B22VB & E 27 LED 2 YEAR GUARANTEE (18 WATT)  B22VB & E 27 LED 2 YEAR GUARANTEE (15 WATT) | M 4 |  |
|----|------------------------------------------------------------------------------------------|-----|--|
|    |                                                                                          | M 4 |  |
| 03 | B22VB & E 27<br>LED 2 YEAR<br>GUARANTEE<br>(12 WATT)                                     | M 4 |  |
| 01 | B22VB & E 27<br>LED 6 MONTH<br>WARRANTEE<br>(18 WATT)                                    | M 4 |  |
| 02 | B22VB & E 27                                                                             |     |  |

## M4 AC/DC LED BRIGHT:

| 01 | B22 VB & E 27<br>AC/DC LED                 |             |  |
|----|--------------------------------------------|-------------|--|
|    | (3 WATT)  (12 Month warrantee.) FOR INDOOR |             |  |
|    | ONLY                                       | M4<br>AC/DC |  |
| 02 | B22 VB & E 27                              |             |  |
|    | AC/DC LED                                  |             |  |
|    | (12 WATT)                                  |             |  |
|    | (12 Month warrantee)                       | M4          |  |
|    | FOR INDOOR                                 | AC/DC       |  |
|    | ONLY                                       |             |  |
| 03 | B22 VB & E 27                              |             |  |
|    | AC/DC LED                                  |             |  |
|    | (15 WATT)                                  |             |  |
|    | (12 month warrantee)                       |             |  |